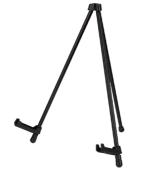

#### **Whiteboard Stand H Shape Legs**

- » Strong H shape steel base with 4 lockable casters
- » Height adjustable for ultimate flexibility
- » Supports can accommodate a wide range of board size

| SIZE(mm)   | SIZE(inch) | REF   | COLOR | BAG | INNER [[[]] | MASTER |
|------------|------------|-------|-------|-----|-------------|--------|
| 112×57×151 | -          | BD143 | •     | 1   | -           | 1      |

#### **Whiteboard Stand H Shape Legs**

- » Strong H shape steel base with 4 lockable casters
- » Height adjustable for ultimate flexibility
- » Supports can accommodate a wide range of board size
- » Adjustable board angle