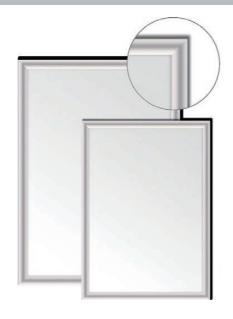

# **WRITING BOARD**

SLIMLINE/ ROBUST

Use strong and durable aluminum frame, gives purity and simplicity to perfectly match most office and business scenario.

SOLIDLINE

Rounded black corners in 4 angles provide smoothness and hanging function.

Durable Aluminum frame offers strong support of the board and using durability.

4SEASON

Use natural plant to create strong MDF frames. We provide oak, cherry wood and other color frame styles to match different office and home rooms, try showing spirit of Spring, Summer, Autumn and Winter, 4 seasons views.

HYBRID

Symmetric 2 color tones provide clean and very modern, simple and still stylish frame designs, perfectly fit into your nice and modern office, business and home places, to show quality of your place.