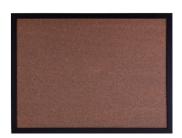

#### ROBUST Cork Board

» Silver finish, robust aluminum frame is sturdy and stylish

- » Bulletin board with natural cork surface is a solid choice for display and organization
- » Strong Fiber backing
- » Blue paper on the back for decoration and damp-proof
- » Small size Cork board hangs vertically or horizontally with easy pass-through mounting hardware

SIZE(mm) SIZE(inch) REF COLOR INNER | MASTER # 450×600 BD091 600×900 24×36 BD092 BD093 BD094 900×1500 1200×1800 48×72 BD095 BD096 1200×2400