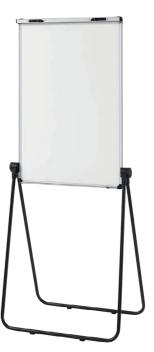

# E7870 112×57×151cm Single PCS Carton 1/-/1

Adjustable structure to hold different board sizes

E7810

110×50×40mm

- Adjustable and more flexible for board height and display angle
   4 casters for quick and easy moving in meetings, fix the stand when in use

#### **Whiteboard Stand H Shape Legs**

- » Strong H shape steel base with 4 lockable casters
- » Height adjustable for ultimate flexibility
- » Supports can accommodate a wide range of board size

| SIZE(mm)   | SIZE(inch) | REF   | COLOR | BAG | INNER [[[]] | MASTER |
|------------|------------|-------|-------|-----|-------------|--------|
| 112×57×151 | -          | BD143 | •     | 1   | -           | 1      |

#### **Whiteboard Stand H Shape Legs**

- » Strong H shape steel base with 4 lockable casters
- » Height adjustable for ultimate flexibility
- » Supports can accommodate a wide range of board size
- » Adjustable board angle