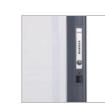

#### **WHITEBOARD**

- Aluminum frame with ABS corner for longer shelf life
   Sliding mounting parts for variable mounting point centers
   Galvanised steel backing plate for extra resistance
- Hard surface coating allows for improved scratch resistance
   Foldable pen tray for compact transportation and convenient accessory tidy
- Can be perfectly erased up to 60 days

| Ref.    | Spec.                 | Single/<br>Asst. | Unit | PK. Type | Sales PK/<br>Inner/Master |  |  |
|---------|-----------------------|------------------|------|----------|---------------------------|--|--|
| E39032A | 450×600mm 18IN×24IN   | Single           | PCS  | Poly Bag | 1/-/16                    |  |  |
| E39033A | 600×900mm 24IN×36IN   | Single           | PCS  | Poly Bag | 1/-/10                    |  |  |
| E39034A | 900×1200mm 36IN×48IN  | Single           | PCS  | Poly Bag | 1/-/4                     |  |  |
| E39037A | 1200×1800mm 48IN×72IN | Single           | PCS  | Poly Bag | 1/-/1                     |  |  |
| E39038A | 1200×2400mm 48IN×96IN | Single           | PCS  | Poly Bag | 1/-/1                     |  |  |