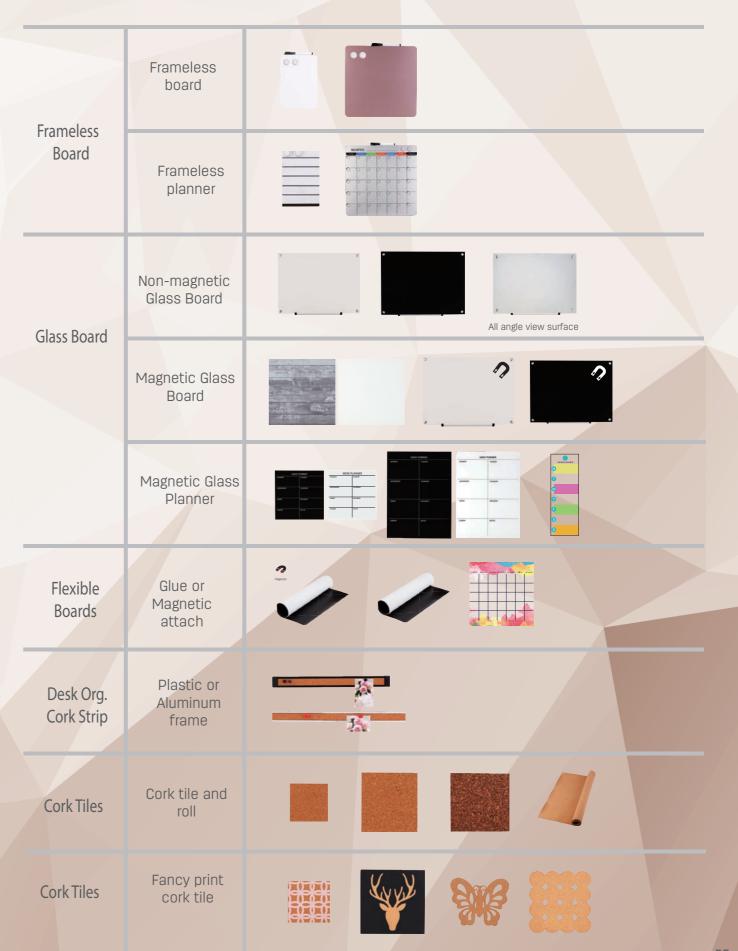

#### SLIMLINE Magnetic Whiteboard

- » Silver aluminum frame
- » Magnetic boards offer dual functionality as both a dry-erase writing board and magnetic bulletin board.
- » Surface is available in colors
- » Durable backing material
- » Marker and magnets included as added value
- » With pen clip
- » Mounts with included magnets or self-stick tape for extra versatility
- » Perfect for back to school

| SIZE(mm) | SIZE(inch) | REF               | COLOR | BAG | INNER [[]] | MASTER 🗐 |
|----------|------------|-------------------|-------|-----|------------|----------|
| 216×280  | 8.5×11     | BD243             | •     | 1   | -          | 6        |
| 216×280  | 8.5×11     | BD244             | 000   | 1   | -          | 6        |
| 280×356  | 11×14      | BD249             |       | 1   | -          | 6        |
| 216×280  | 8.5×11     | BD246 MDF Backing | •     | 1   | -          | 6        |
| 216×280  | 8.5×11     | BD247 MDF Backing | •••   | 1   | -          | 6        |
| 280×356  | 11×14      | BD250 MDF Backing | •     | 1   | -          | 6        |
| 280×406  | 11×16      | BD251 MDF Backing | •     | 1   | -          | 6        |
| 406×508  | 16×20      | BD252 MDF Backing | •     | 1   | -          | 6        |