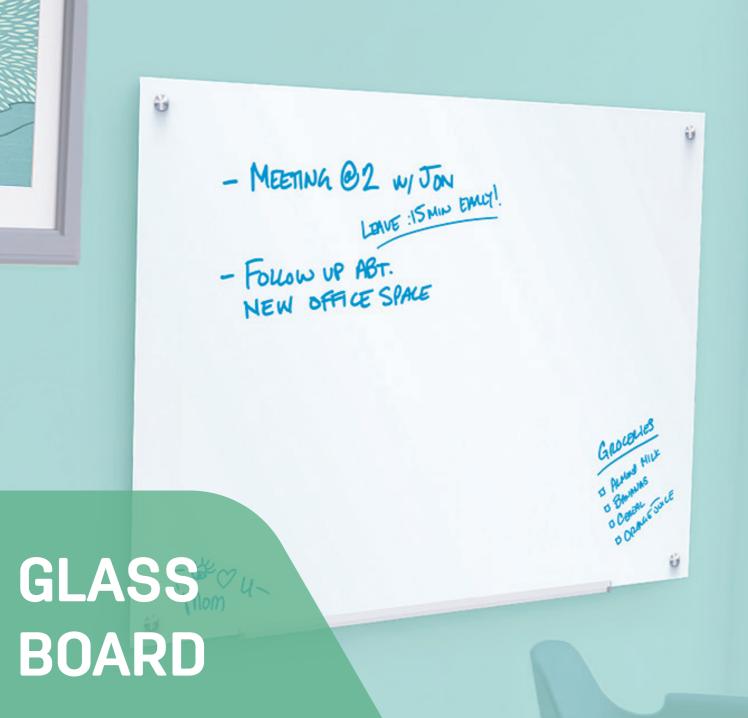

# **GLASS BOARD**

Magnetic or Non-magnetic Glass board, Regular glossy surface, Matt glass surface to provide any-angle view, and premium Glass Mobile Board options.

Deli Frameless Glass board with metallic corner placer, provide super clean and modern design to match your office or home.

ghosting.

different needs.

As one of the perfect dry erase writing

Providing premium Glass board design, manufacturing capability of Deli, has been convinced by many markets. We provide a whole family of Glass board products to satisfy

clean places. Glass surfaces are super smooth

to write and very easy to wipe off without

#### **Glass Board**

Pen tra

- Frameless board design blends seamlessly into any environment
- » Tempered glass for safer use with 4 mm thickness
- » Ultra smooth writing surface
- » Pen tray, mounting kit and instructions included
- » Anti-scratch surface for life time writing usage