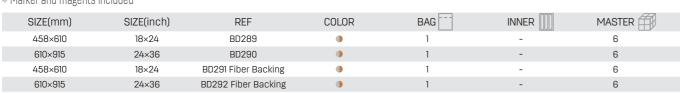

# **HANGING BOARD** 25\*

- Robust aluminum frame construction for increased strength
- High performance ceramic surface ideal for intensive use
- Anti-scratch surface ensures a very long life usage
- Strong Fiber backing, blue paper on the back for decoration and damp-proof
- Flexible marker tray provides convenient storage for accessories

| Ref. | Spec.     | Single/Asst. | Unit | PK. Type | Sales PK/Inner/Master |
|------|-----------|--------------|------|----------|-----------------------|
| EV20 | 458x610mm | Single       | PCS  | Carton   | 1/-/1                 |