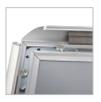

#### **WHITEBOARD**

- Aluminum frame with ABS corner for longer shelf life
   Sliding mounting parts for variable mounting point centers
   Galvanised steel backing plate for extra resistance
- Hard surface coating allows for improved scratch resistance
   Foldable pen tray for compact transportation and convenient accessory tidy
- Can be perfectly erased up to 60 days

- Aluminum frame for longer shelf life
- Thicker material for greater durability
- Galvanised steel backing plate for extra resistance
   Hard surface coating allows for improved scratch resistance
- Integrated large pen tray provides convenient storage for more accessories
- Can be perfectly erased up to 45 days
   Sliding mounting parts for variable mounting point centers

- Sliding mounting parts for variable mounting point centers
   Galvanised steel backing plate for extra resistance
- Hard surface coating allows for improved scratch resistance
   Foldable pen tray for compact transportation and convenient accessory tidy
- Can be perfectly erased up to 60 days