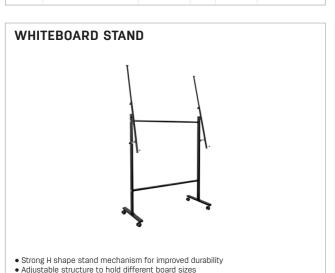

# E7870 112×57×151cm Single PCS Carton 1/-/1

Adjustable structure to hold different board sizes

E7810

110×50×40mm

- Adjustable and more flexible for board height and display angle
   4 casters for quick and easy moving in meetings, fix the stand when in use

#### **Whiteboard Stand H Shape Legs**

- » Strong H shape steel base with 4 lockable casters
- » Height adjustable for ultimate flexibility
- » Supports can accommodate a wide range of board size

| SIZE(mm)   | SIZE(inch) | REF   | COLOR | BAG | INNER [[[]] | MASTER |
|------------|------------|-------|-------|-----|-------------|--------|
| 112×57×151 | -          | BD143 | •     | 1   | -           | 1      |

#### **Whiteboard Stand H Shape Legs**

- » Strong H shape steel base with 4 lockable casters
- » Height adjustable for ultimate flexibility
- » Supports can accommodate a wide range of board size
- » Adjustable board angle