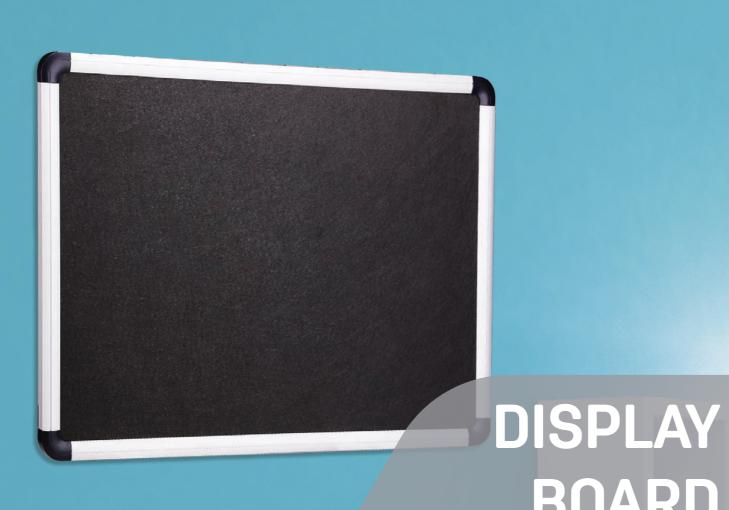

#### **DISPLAY BOARD**

Cork board Felt board

Deli Display board provides many display solutions in different notice scenarios.

Deli Eco-friendly cork board are made in post production materials and totally recyclable. Deli is focusing on the protection of the Earth, all raw material that's related with our boards products are certificated by FSC.

**BOARD** 

Strong Aluminum or MDF frame provide extra durability and stiff support for the display surface. Blue paper on back to decoration and damp proof.