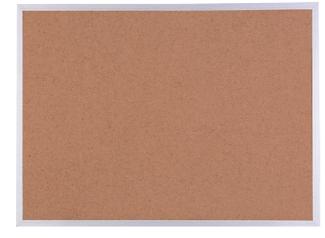

#### **WHITEBOARD**

- Aluminum frame with ABS corner for longer shelf life
   Sliding mounting parts for variable mounting point centers
   Galvanised steel backing plate for extra resistance
- Hard surface coating allows for improved scratch resistance
   Foldable pen tray for compact transportation and convenient accessory tidy
- Can be perfectly erased up to 60 days