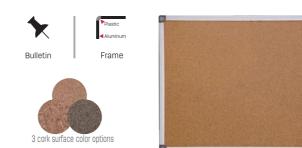

#### SLIMLINE Cork Board

- » Silver finish aluminum frame is durable and stylish
- » Bulletin board with natural cork surface is a solid choice for display and organization
- » Strong Fiber backing
- » Blue paper on the back for decoration and damp-proof
- » Smalll size Cork board hangs vertically or horizontally with easy pass-through mounting hardware

#### ROBUST Cork Board

» Silver finish, robust aluminum frame is sturdy and stylish

- » Bulletin board with natural cork surface is a solid choice for display and organization
- » Strong Fiber backing
- » Blue paper on the back for decoration and damp-proof
- » Small size Cork board hangs vertically or horizontally with easy pass-through mounting hardware

#### SOLIDLINE Cork Board

- » Aluminum frame with ABS corner for longer shelf life
- » Bulletin board with natural cork surface is a solid choice for display and organization
- » Strong Fiber backing
- » Blue paper on the back for decoration and damp-proof
- » Hidden mounting through 4 plastic corners