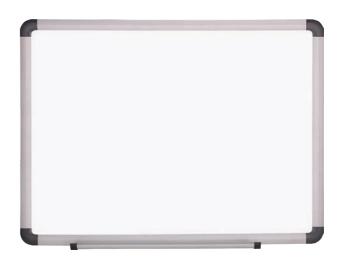

#### **WHITEBOARD**

- Aluminum frame with ABS corner for longer shelf life
   Sliding mounting parts for variable mounting point centers
   Galvanised steel backing plate for extra resistance
- Hard surface coating allows for improved scratch resistance
   Foldable pen tray for compact transportation and convenient accessory tidy
- Can be perfectly erased up to 60 days

| Ref.    | Spec.                 | Single/<br>Asst. | Unit | PK. Type | Sales PK/<br>Inner/Master |  |  |
|---------|-----------------------|------------------|------|----------|---------------------------|--|--|
| E39032A | 450×600mm 18IN×24IN   | Single           | PCS  | Poly Bag | 1/-/16                    |  |  |
| E39033A | 600×900mm 24IN×36IN   | Single           | PCS  | Poly Bag | 1/-/10                    |  |  |
| E39034A | 900×1200mm 36IN×48IN  | Single           | PCS  | Poly Bag | 1/-/4                     |  |  |
| E39037A | 1200×1800mm 48IN×72IN | Single           | PCS  | Poly Bag | 1/-/1                     |  |  |
| E39038A | 1200×2400mm 48IN×96IN | Single           | PCS  | Poly Bag | 1/-/1                     |  |  |