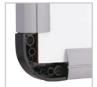

#### **WHITEBOARD**

- Aluminum frame with ABS corner for longer shelf life
   Sliding mounting parts for variable mounting point centers
   Galvanised steel backing plate for extra resistance
- Hard surface coating allows for improved scratch resistance
   Foldable pen tray for compact transportation and convenient accessory tidy
- Can be perfectly erased up to 60 days

- Aluminum frame for longer shelf life
- Thicker material for greater durability
- Galvanised steel backing plate for extra resistance
   Hard surface coating allows for improved scratch resistance
- Integrated large pen tray provides convenient storage for more accessories
- Can be perfectly erased up to 45 days
   Sliding mounting parts for variable mounting point centers

- Sliding mounting parts for variable mounting point centers
   Galvanised steel backing plate for extra resistance
- Hard surface coating allows for improved scratch resistance
   Foldable pen tray for compact transportation and convenient accessory tidy
- Can be perfectly erased up to 60 days