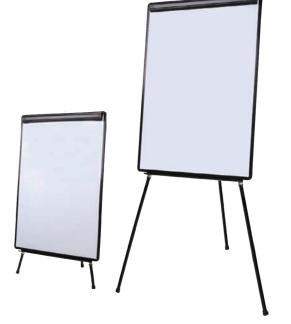

# Monthly Fruit Production MOBILE BOARD & EASEL Deli provides mobile communication systems for different meeting rooms. All mobile boards are magnetic, with durable frame structure and with strong stands. Premium enamel mobile board options to match different communication need. Deli also offers 2-side dry erase boards, electric mobile board, hand switch duo boards and Mobile Deli also provide Brochure Racks, choices.

# MOBILE BOARD & EASEL

|          |                                              | DISCOVED | 220 | DEVOND                                  |
|----------|----------------------------------------------|----------|-----|-----------------------------------------|
|          | Tripod Easel<br>Board                        | DISCOVER | PRO | BEYOND                                  |
| Easel    | U Shape<br>Leg Easel Board                   |          |     |                                         |
| Board    | A Shape Leg<br>Easel Board                   |          |     |                                         |
|          | Easel board with<br>Mobile Base              |          |     |                                         |
| Mobile   | Mobile Board with<br>H Shape Legs            |          |     | 1 - 1 - 1 - 1 - 1 - 1 - 1 - 1 - 1 - 1 - |
| Board    | 2-sided Mobile<br>Board with H<br>Shape Legs |          |     |                                         |
|          | Board Stand                                  |          |     |                                         |
| EASEL    | Metal Easel                                  |          |     | A                                       |
|          | Wood Easel                                   | A        |     |                                         |
| Brochure | Brochure Rack                                |          |     |                                         |
| Rack     | Magazine Rack                                |          |     |                                         |
| Poster   | Poster Board                                 |          |     |                                         |
| Board    | Poster Board<br>with Stand                   |          |     |                                         |