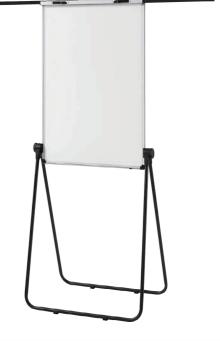

#### **Easel Board with Mobile Base**

Lockable

- » Durable and stylish aluminum frame
- » Easy-clean melamine dry-erase surface suitable for moderate use
- » Durable MDF backing
- » Blue paper on the back for decoration and damp-proof
- » Full length pen trav
- » Strong steel base with 5 lockable casters
- » 2 Screw type hook for easy and firmly fix flipchart pad
- » Adjustable board angle

SIZE(mm)

700×1000

SIZE(inch)

BD127

BAG INNER MASTER #