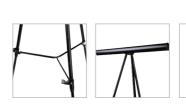

#### **Whiteboard Stand H Shape Legs**

- » Strong H shape steel base with 4 lockable casters
- » Height adjustable for ultimate flexibility
- » Supports can accommodate a wide range of board size

| SIZE(mm)   | SIZE(inch) | REF   | COLOR | BAG | INNER [[[]] | MASTER |
|------------|------------|-------|-------|-----|-------------|--------|
| 112×57×151 | -          | BD143 | •     | 1   | -           | 1      |

#### **Whiteboard Stand H Shape Legs**

- » Strong H shape steel base with 4 lockable casters
- » Height adjustable for ultimate flexibility
- » Supports can accommodate a wide range of board size
- » Adjustable board angle