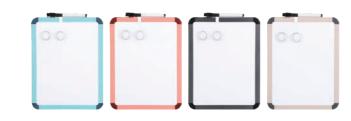

#### SLIMLINE Cork Board

- » Silver finish aluminum frame is durable and stylish
- » Bulletin board with natural cork surface is a solid choice for display and organization
- » Strong Fiber backing
- » Blue paper on the back for decoration and damp-proof
- » Smalll size Cork board hangs vertically or horizontally with easy pass-through mounting hardware

| SIZE(mm)  | SIZE(inch) | REF   | COLOR | BAG | INNER []]] | MASTER |
|-----------|------------|-------|-------|-----|------------|--------|
| 450×600   | 18×24      | BD073 | •     | 1   | -          | 1      |
| 600×900   | 24×36      | BD074 | •     | 1   | -          | 1      |
| 900×1200  | 36×48      | BD075 | •     | 1   | -          | 1      |
| 900×1500  | 36×60      | BD076 | •     | 1   | -          | 1      |
| 1200×1800 | 48×72      | BD077 | •     | 1   | -          | 1      |
| 1200×2400 | 48×96      | BD078 | •     | 1   | -          | 1      |