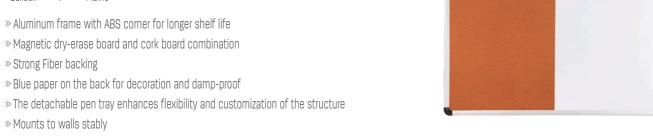

#### ROBUST Cork Board

» Silver finish, robust aluminum frame is sturdy and stylish

- » Bulletin board with natural cork surface is a solid choice for display and organization
- » Strong Fiber backing
- » Blue paper on the back for decoration and damp-proof
- » Small size Cork board hangs vertically or horizontally with easy pass-through mounting hardware