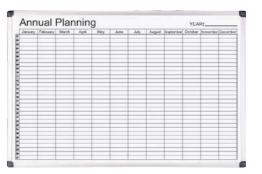

#### Planner & Combo Boards:

Deli provide high quality writing surface with more stylish and personalized calendars, combo boards, like annual calendar, monthly or weekly calendars designs with cork surface. Planners choices are magnetic, glass board and more.