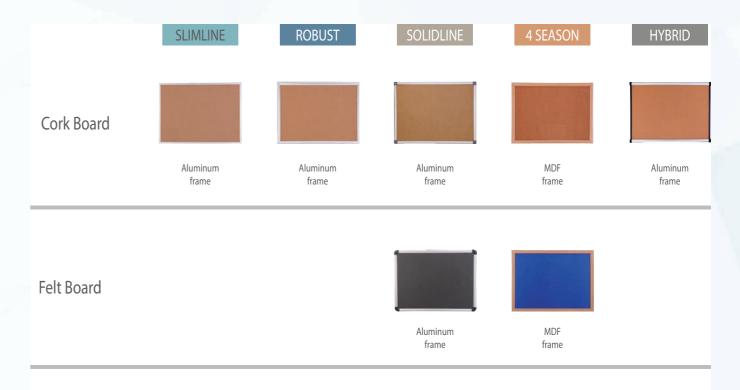

# **WRITING BOARD**

SLIMLINE/ ROBUST

Use strong and durable aluminum frame, gives purity and simplicity to perfectly match most office and business scenario.

SOLIDLINE

Rounded black corners in 4 angles provide smoothness and hanging function.

Durable Aluminum frame offers strong support of the board and using durability.

4SEASON

Use natural plant to create strong MDF frames. We provide oak, cherry wood and other color frame styles to match different office and home rooms, try showing spirit of Spring, Summer, Autumn and Winter, 4 seasons views.

HYBRID

Symmetric 2 color tones provide clean and very modern, simple and still stylish frame designs, perfectly fit into your nice and modern office, business and home places, to show quality of your place.

# **DISPLAY BOARD**

Desk Org Strip Cork Board

SLIMLINE/ ROBUST

Use strong and durable aluminum frame, gives purity and simplicity to perfectly match most office and business scenario.

SOLIDLINE

Rounded black corners in 4 angles provide smoothness and hanging function. Durable Aluminum frame offers strong support of the board and using durability.

4SEASON

Use natural plant to create strong MDF frames. We provide oak, cherry wood and other color frame styles to match different office and home rooms, try showing spirit of Spring, Summer, Autumn and Winter, 4 seasons views.

**HYBRID** 

Symmetric 2 color tones provide clean and very modern, simple and still stylish frame designs, perfectly fit into your nice and modern office, business and home places, to show quality of your place.