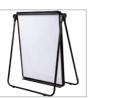

#### **Switch Board Easel With Mobile Legs**

- » Durable and stylish aluminum frame
- » 2-sided(whiteboard and green chalk board) high quality magnetic dry erase function
- » Durable corrugated backing
- » Strong steel base with 4 lockable casters
- » Hand pull easily switch 2 boards
- » Magnets on top to hold board easily when it switch to top position
- » Strong aluminum base for stable stand