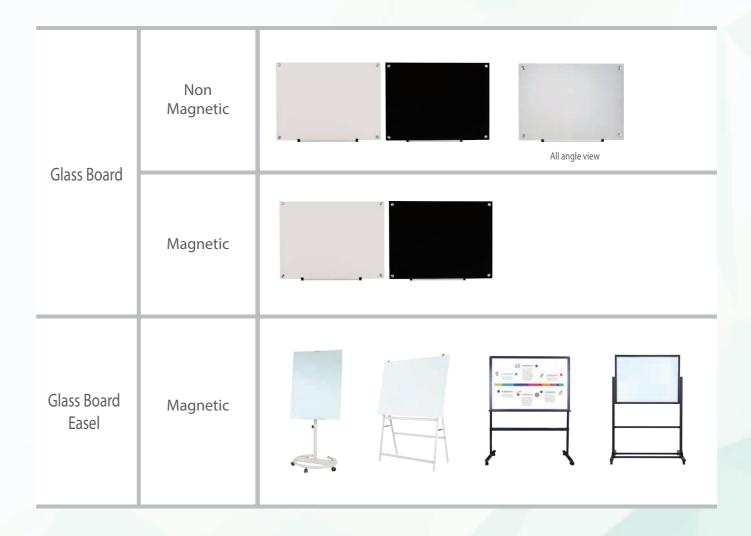

#### **GLASS BOARD**

Glass board Magnetic Glass board Glass Planner Mobile Glass board

# **GLASS BOARD**

Magnetic or Non-magnetic Glass board, Regular glossy surface, Matt glass surface to provide any-angle view, and premium Glass Mobile Board options.

Deli Frameless Glass board with metallic corner placer, provide super clean and modern design to match your office or home.

The Mobile Glass board is the right choice for premium and business meetings, with very durable and high quality Aluminum frame and steel stands.

Deli Glass Board family is your best choice of premium and modern usage.

ghosting.

different needs.

As one of the perfect dry erase writing

Providing premium Glass board design, manufacturing capability of Deli, has been convinced by many markets. We provide a whole family of Glass board products to satisfy

clean places. Glass surfaces are super smooth

to write and very easy to wipe off without