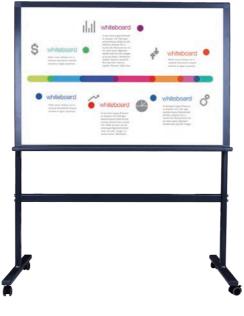

#### WHITEBOARD CHALK BOARD

- Aluminum frame with ABS corner for longer shelf life
- Can be perfectly erased up to 45 days
  Sliding plastic clip on top to hold paper sheets easily for convenient display
- 4 casters for quick and easy moving in meetings, fix the stand when in use
- Foldable pen tray for compact transportation and convenient accessory tidy
   Whiteboard and Green chalk board 2 sided design to satisfy different presentation needs

- Aluminum frame with ABS corner for longer shelf life
- Can be perfectly erased up to 45 days
   Double sided magnetic whiteboard for easier communication
- 4 casters for quick and easy moving in meetings, fix the stand when in use • Foldable pen tray for compact transportation and convenient accessory tidy