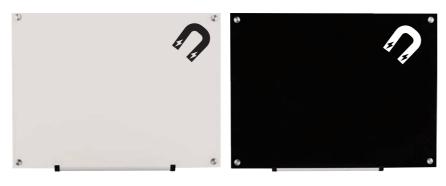

#### Magnetic Glass Board

Pen tra

- » Tempered black glass surface with magnetic properties
- » Ultra smooth writing surface
- » Pen tray, mounting kit and instructions included
- » Anti-scratch surface for life time writing usage
- » 4 mm thickness