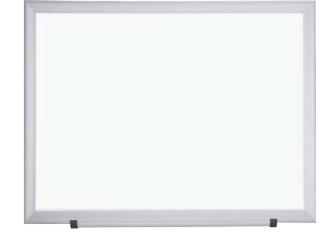

#### **WHITEBOARD**

- Aluminum frame with ABS corner for longer shelf life
   Sliding mounting parts for variable mounting point centers
   Galvanised steel backing plate for extra resistance
- Hard surface coating allows for improved scratch resistance
   Foldable pen tray for compact transportation and convenient accessory tidy
- Can be perfectly erased up to 60 days