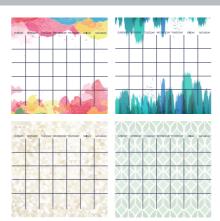

#### Planner & Combo Boards:

Deli provide high quality writing surface with more stylish and personalized calendars, combo boards, like annual calendar, monthly or weekly calendars designs with cork surface. Planners choices are magnetic, glass board and more.

### SOLIDLINE Calendar Board & 3 in 1 Combo Board

- » High quality plastic frame
- » Magnetic callender board is perfect for home, office or classroom use
- » Strong corrugated backing
- » Felt-tip marker and 2 magnets included as added value
- » Self-stick tape for mounts
- » Modern and clean design that fits to any décor