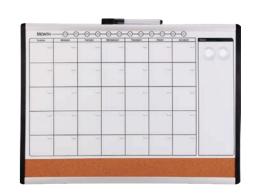

#### Planner & Combo Boards:

Deli provide high quality writing surface with more stylish and personalized calendars, combo boards, like annual calendar, monthly or weekly calendars designs with cork surface. Planners choices are magnetic, glass board and more.

### SOLIDLINE Calendar Board & 3 in 1 Combo Board

- » High quality plastic frame
- » Magnetic callender board is perfect for home, office or classroom use
- » Strong corrugated backing
- » Felt-tip marker and 2 magnets included as added value
- » Self-stick tape for mounts
- » Modern and clean design that fits to any décor