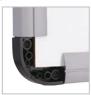

#### **WHITEBOARD**

- Aluminum frame with ABS corner for longer shelf life
   Sliding mounting parts for variable mounting point centers
   Galvanised steel backing plate for extra resistance
- Hard surface coating allows for improved scratch resistance
   Foldable pen tray for compact transportation and convenient accessory tidy
- Can be perfectly erased up to 60 days

- Aluminum frame for longer shelf life
- Thicker material for greater durability
- Galvanised steel backing plate for extra resistance
   Hard surface coating allows for improved scratch resistance
- Integrated large pen tray provides convenient storage for more accessories
- Can be perfectly erased up to 45 days
   Sliding mounting parts for variable mounting point centers

- Sliding mounting parts for variable mounting point centers
   Galvanised steel backing plate for extra resistance
- Hard surface coating allows for improved scratch resistance
   Foldable pen tray for compact transportation and convenient accessory tidy
- Can be perfectly erased up to 60 days