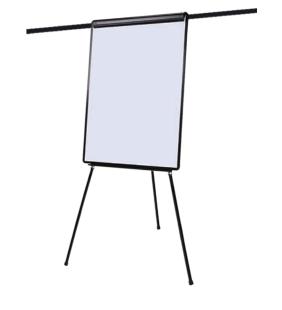

# Monthly Fruit Production MOBILE BOARD & EASEL Deli provides mobile communication systems for different meeting rooms. All mobile boards are magnetic, with durable frame structure and with strong stands. Premium enamel mobile board options to match different communication need. Deli also offers 2-side dry erase boards, electric mobile board, hand switch duo boards and Mobile Deli also provide Brochure Racks, choices.

# MOBILE BOARD & EASEL

|          |                                              | DISCOVED | 220 | DEVOND                                  |
|----------|----------------------------------------------|----------|-----|-----------------------------------------|
|          | Tripod Easel<br>Board                        | DISCOVER | PRO | BEYOND                                  |
| Easel    | U Shape<br>Leg Easel Board                   |          |     |                                         |
| Board    | A Shape Leg<br>Easel Board                   |          |     |                                         |
|          | Easel board with<br>Mobile Base              |          |     |                                         |
| Mobile   | Mobile Board with<br>H Shape Legs            |          |     | 1 - 1 - 1 - 1 - 1 - 1 - 1 - 1 - 1 - 1 - |
| Board    | 2-sided Mobile<br>Board with H<br>Shape Legs |          |     |                                         |
|          | Board Stand                                  |          |     |                                         |
| EASEL    | Metal Easel                                  |          |     | A                                       |
|          | Wood Easel                                   | A        |     |                                         |
| Brochure | Brochure Rack                                |          |     |                                         |
| Rack     | Magazine Rack                                |          |     |                                         |
| Poster   | Poster Board                                 |          |     |                                         |
| Board    | Poster Board<br>with Stand                   |          |     |                                         |