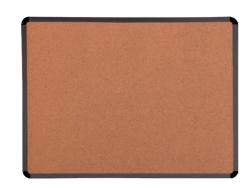

### SOLIDLINE Calendar Board & 3 in 1 Combo Board

- » High quality plastic frame
- » Magnetic callender board is perfect for home, office or classroom use
- » Strong corrugated backing
- » Felt-tip marker and 2 magnets included as added value
- » Self-stick tape for mounts
- » Modern and clean design that fits to any décor

| SIZE(mm) | SIZE(inch) | REF   | COLOR | BAG | INNER [[]] | MASTER |
|----------|------------|-------|-------|-----|------------|--------|
| 280×356  | 11×14      | BD228 | •     | 1   | -          | 6      |
| 432×584  | 17×23      | BD229 | •     | 1   | -          | 6      |
| 432×584  | 17×23      | BD230 | •     | 1   | -          | 6      |