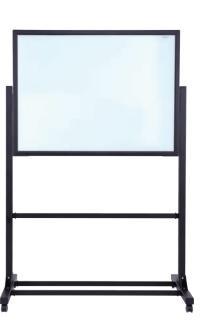

#### Magnetic Glass Board with H Shape Stand

» Robust aluminum frame construction for increased strength

- » 4 mm thickness tempered glass surface with magnetic properties
- » Ultra smooth writing surface
- » Full length aluminium pen tray, assembling kit and instructions included
- » Anti-scratch surface for life time writing usage
- » Strong H shape steel base with 4 lockable casters
- » Wide base delivers stability while the durable, dual-wheel locking casters provide mobility

| SIZE(mm) | SIZE(inch)  | REF   | COLOR | BAG | INNER [[]] | MASTER 🗐 |
|----------|-------------|-------|-------|-----|------------|----------|
| 1200×900 | 47.24×35.43 | BD199 | •     | 1   | -          | 1        |
| 1500×900 | 59.06×35.43 | BD200 | •     | 1   | -          | 1        |
| 1800×900 | 70.87×35.43 | BD201 | •     | 1   | -          | 1        |