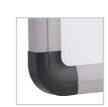

#### **WHITEBOARD**

- Aluminum frame with ABS corner for longer shelf life
   Sliding mounting parts for variable mounting point centers
   Galvanised steel backing plate for extra resistance
- Hard surface coating allows for improved scratch resistance
   Foldable pen tray for compact transportation and convenient accessory tidy
- Can be perfectly erased up to 60 days

- Aluminum frame for longer shelf life
- Thicker material for greater durability
- Galvanised steel backing plate for extra resistance
   Hard surface coating allows for improved scratch resistance
- Integrated large pen tray provides convenient storage for more accessories
- Can be perfectly erased up to 45 days
   Sliding mounting parts for variable mounting point centers

- Sliding mounting parts for variable mounting point centers
   Galvanised steel backing plate for extra resistance
- Hard surface coating allows for improved scratch resistance
   Foldable pen tray for compact transportation and convenient accessory tidy
- Can be perfectly erased up to 60 days