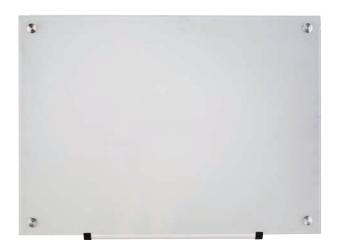

# **GLASS BOARD**

Magnetic or Non-magnetic Glass board, Regular glossy surface, Matt glass surface to provide any-angle view, and premium Glass Mobile Board options.

Deli Frameless Glass board with metallic corner placer, provide super clean and modern design to match your office or home.

The Mobile Glass board is the right choice for premium and business meetings, with very durable and high quality Aluminum frame and steel stands.

Deli Glass Board family is your best choice of premium and modern usage.

#### **Glass Board**

Pen tra

- Frameless board design blends seamlessly into any environment
- » Tempered glass for safer use with 4 mm thickness
- » Ultra smooth writing surface
- » Pen tray, mounting kit and instructions included
- » Anti-scratch surface for life time writing usage