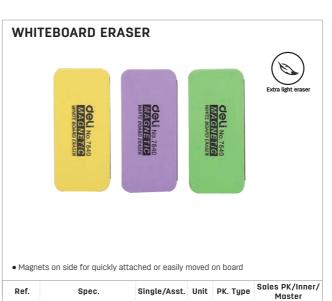

#### WHITEBOARD & WHITEBOARD ERASER

#### WHITEBOARD ERASER

| Ref.  | Spec.       | Single/Asst. | Unit | PK. Type | Sales PK/Inner/<br>Master |  |
|-------|-------------|--------------|------|----------|---------------------------|--|
| E7837 | 112×55×40mm | Single       | PCS  | OPP Bag  | 1/12/360                  |  |