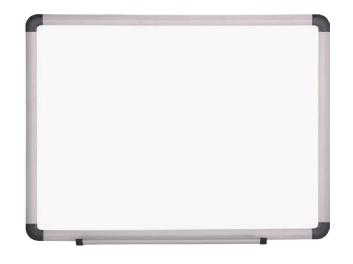

#### **WHITEBOARD**

- Aluminum frame with ABS corner for longer shelf life
   Sliding mounting parts for variable mounting point centers
   Galvanised steel backing plate for extra resistance
- Hard surface coating allows for improved scratch resistance
   Foldable pen tray for compact transportation and convenient accessory tidy
- Can be perfectly erased up to 60 days