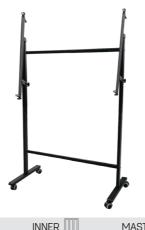

#### **Whiteboard Stand H Shape Legs**

- » Strong H shape steel base with 4 lockable casters
- » Height adjustable for ultimate flexibility
- » Supports can accommodate a wide range of board size

| SIZE(mm)   | SIZE(inch) | REF   | COLOR | BAG | INNER [[[]] | MASTER |
|------------|------------|-------|-------|-----|-------------|--------|
| 112×57×151 | -          | BD143 | •     | 1   | -           | 1      |

#### **Whiteboard Stand H Shape Legs**

- » Strong H shape steel base with 4 lockable casters
- » Height adjustable for ultimate flexibility
- » Supports can accommodate a wide range of board size
- » Adjustable board angle

| SIZE(mm)   | SIZE(inch) | REF   | COLOR | BAG | INNER | MASTER |
|------------|------------|-------|-------|-----|-------|--------|
| 180×56×157 | -          | BD144 | •     | 1   | -     | 1      |