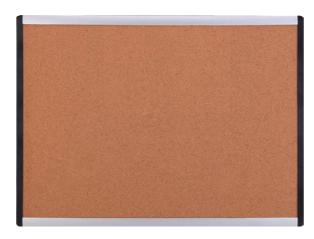

#### ROBUST Cork Board

» Silver finish, robust aluminum frame is sturdy and stylish

- » Bulletin board with natural cork surface is a solid choice for display and organization
- » Strong Fiber backing
- » Blue paper on the back for decoration and damp-proof
- » Small size Cork board hangs vertically or horizontally with easy pass-through mounting hardware