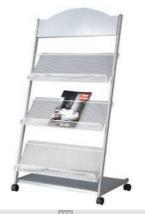

#### **Brochure Rack with Mobile Base**

- » The brochure rack has a strong, textured metal construction
- » Ideal for holding notes, brochures and meeting packs
- » The holder keeps items in full view with a clear front
- » The leaflet dispenser works as 6 layers racks for accommodating numerous documents, also works as dual magazine racks

| SIZE(mm)     | SIZE(inch) | REF   | COLOR | BAG | INNER [[]] | MASTER |
|--------------|------------|-------|-------|-----|------------|--------|
| 635×360×1080 | -          | BD153 | •     | 1   | 1          | 4      |