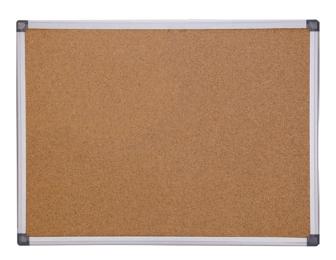

#### **DISPLAY BOARD**

Cork board Felt board

Deli Display board provides many display solutions in different notice scenarios.

Deli Eco-friendly cork board are made in post production materials and totally recyclable. Deli is focusing on the protection of the Earth, all raw material that's related with our boards products are certificated by FSC.

#### SLIMLINE Cork Board

- » Silver finish aluminum frame is durable and stylish
- » Bulletin board with natural cork surface is a solid choice for display and organization
- » Strong Fiber backing
- » Blue paper on the back for decoration and damp-proof
- » Smalll size Cork board hangs vertically or horizontally with easy pass-through mounting hardware

#### ROBUST Cork Board

» Silver finish, robust aluminum frame is sturdy and stylish

- » Bulletin board with natural cork surface is a solid choice for display and organization
- » Strong Fiber backing
- » Blue paper on the back for decoration and damp-proof
- » Small size Cork board hangs vertically or horizontally with easy pass-through mounting hardware