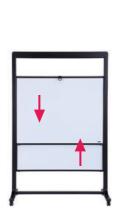

#### **Electric Rotate Board Easel With Mobile H Legs**

- » Wipe clean PET flexible dry erase film for long life usage
- » Strong steel base with 4 lockable casters
- » Full length pen try for easy organization of board accessories
- » Button rotate board surface to easily organize your writing
- » Hidden table print for easy writing alignment
- » Strong H shape base for stable stand