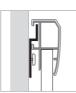

#### **WHITEBOARD**

- Aluminum frame with ABS corner for longer shelf life
   Sliding mounting parts for variable mounting point centers
   Galvanised steel backing plate for extra resistance
- Hard surface coating allows for improved scratch resistance
   Foldable pen tray for compact transportation and convenient accessory tidy
- Can be perfectly erased up to 60 days