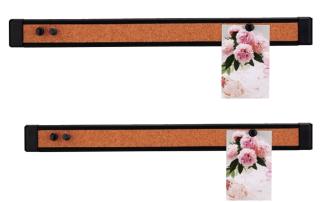

#### Desk Org Strip Cork Board

- » Smooth, anodized aluminum surrounds the 1" cork to enhance modern interiors
- » Durable natural cork bulletin bar creates a tackable display surface for securing documents, presentations and displays
- » Includes easy-to-use mounting hardware and 6 pushpins
- » Connect multiple bars to create a customized display area
- » Multiple lengths available

| SIZE(mm)  | SIZE(inch) | REF   | COLOR | BAG | INNER | MASTER |
|-----------|------------|-------|-------|-----|-------|--------|
| 458×25.4  | 18×1       | BD115 | •     | 1   | -     | 1      |
| 610×25.4  | 24×1       | BD116 | •     | 1   | -     | 1      |
| 915×25.4  | 36×1       | BD117 | •     | 1   | -     | 1      |
| 1220×25.4 | 48×1       | BD118 | •     | 1   | -     | 1      |