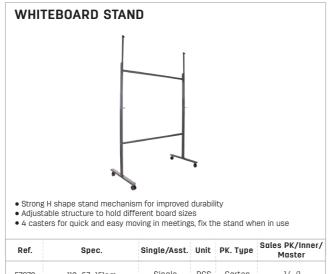

# E7870 112×57×151cm Single PCS Carton 1/-/1

Adjustable structure to hold different board sizes

E7810

110×50×40mm

- Adjustable and more flexible for board height and display angle
   4 casters for quick and easy moving in meetings, fix the stand when in use

#### **Whiteboard Stand H Shape Legs**

- » Strong H shape steel base with 4 lockable casters
- » Height adjustable for ultimate flexibility
- » Supports can accommodate a wide range of board size

| SIZE(mm)   | SIZE(inch) | REF   | COLOR | BAG | INNER [[[]] | MASTER |
|------------|------------|-------|-------|-----|-------------|--------|
| 112×57×151 | -          | BD143 | •     | 1   | -           | 1      |

#### **Whiteboard Stand H Shape Legs**

- » Strong H shape steel base with 4 lockable casters
- » Height adjustable for ultimate flexibility
- » Supports can accommodate a wide range of board size
- » Adjustable board angle