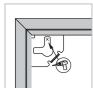

#### **WHITEBOARD**

- Aluminum frame with ABS corner for longer shelf life
   Sliding mounting parts for variable mounting point centers
   Galvanised steel backing plate for extra resistance
- Hard surface coating allows for improved scratch resistance
   Foldable pen tray for compact transportation and convenient accessory tidy
- Can be perfectly erased up to 60 days