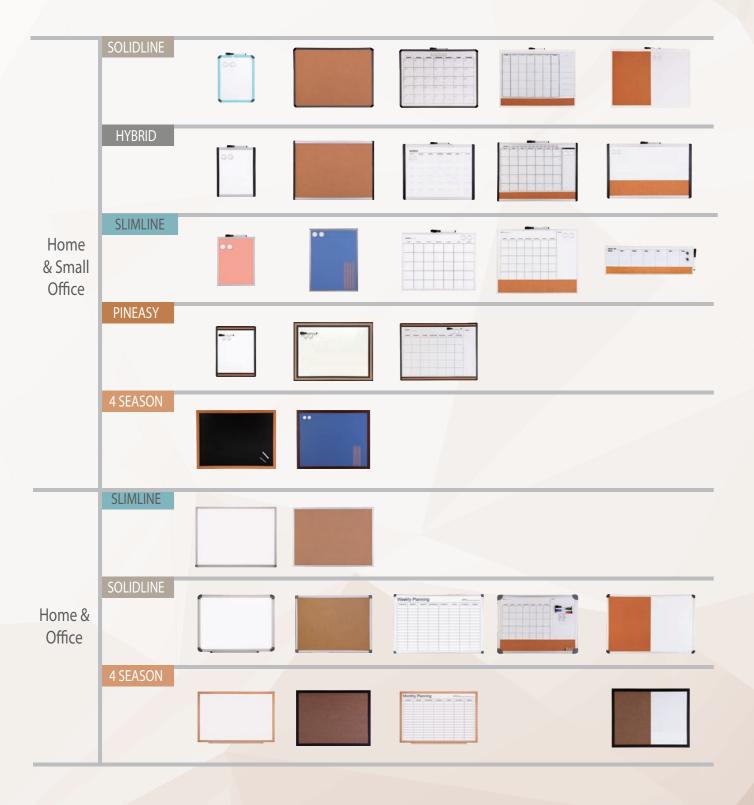

# **WRITING BOARD**

SLIMLINE/ ROBUST

Use strong and durable aluminum frame, gives purity and simplicity to perfectly match most office and business scenario.

SOLIDLINE

Rounded black corners in 4 angles provide smoothness and hanging function.

Durable Aluminum frame offers strong support of the board and using durability.

4SEASON

Use natural plant to create strong MDF frames. We provide oak, cherry wood and other color frame styles to match different office and home rooms, try showing spirit of Spring, Summer, Autumn and Winter, 4 seasons views.

HYBRID

Symmetric 2 color tones provide clean and very modern, simple and still stylish frame designs, perfectly fit into your nice and modern office, business and home places, to show quality of your place.

# **DISPLAY BOARD**

Desk Org Strip Cork Board

SLIMLINE/ ROBUST

Use strong and durable aluminum frame, gives purity and simplicity to perfectly match most office and business scenario.

SOLIDLINE

Rounded black corners in 4 angles provide smoothness and hanging function. Durable Aluminum frame offers strong support of the board and using durability.

4SEASON

Use natural plant to create strong MDF frames. We provide oak, cherry wood and other color frame styles to match different office and home rooms, try showing spirit of Spring, Summer, Autumn and Winter, 4 seasons views.

**HYBRID** 

Symmetric 2 color tones provide clean and very modern, simple and still stylish frame designs, perfectly fit into your nice and modern office, business and home places, to show quality of your place.