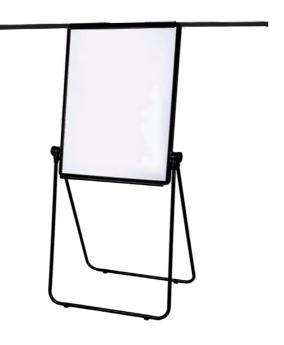

#### **EASEL WHITE BOARD**

10\*

- Aluminum frame with ABS corner for longer shelf life
- Can be perfectly erased up to 60 days
- Sliding plastic clip on top to hold paper sheets easily for convenient display Foldable pen tray for compact transportation and convenient accessory tidy

|  | Ref.  | Spec.               | Single/Asst. | Unit   | PK. Type | Sales PK/<br>Inner/Master |  |
|--|-------|---------------------|--------------|--------|----------|---------------------------|--|
|  | E7886 | 600×900mm 24IN×36IN | Single       | CARTON | Poly Bag | 1/-/1                     |  |