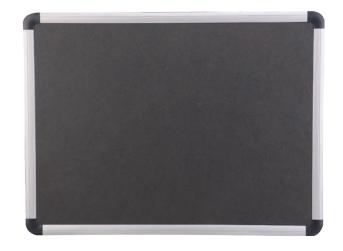

#### **WHITEBOARD**

- Aluminum frame with ABS corner for longer shelf life
   Sliding mounting parts for variable mounting point centers
   Galvanised steel backing plate for extra resistance
- Hard surface coating allows for improved scratch resistance
   Foldable pen tray for compact transportation and convenient accessory tidy
- Can be perfectly erased up to 60 days

- Sliding mounting parts for variable mounting point centers
   Galvanised steel backing plate for extra resistance
- Hard surface coating allows for improved scratch resistance
   Foldable pen tray for compact transportation and convenient accessory tidy
- Can be perfectly erased up to 60 days