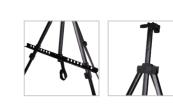

#### **Whiteboard Stand H Shape Legs**

- » Strong H shape steel base with 4 lockable casters
- » Height adjustable for ultimate flexibility
- » Supports can accommodate a wide range of board size

| SIZE(mm)   | SIZE(inch) | REF   | COLOR | BAG | INNER [[[]] | MASTER |
|------------|------------|-------|-------|-----|-------------|--------|
| 112×57×151 | -          | BD143 | •     | 1   | -           | 1      |

#### **Whiteboard Stand H Shape Legs**

- » Strong H shape steel base with 4 lockable casters
- » Height adjustable for ultimate flexibility
- » Supports can accommodate a wide range of board size
- » Adjustable board angle