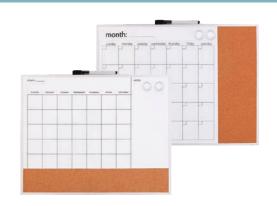

#### Planner & Combo Boards:

Deli provide high quality writing surface with more stylish and personalized calendars, combo boards, like annual calendar, monthly or weekly calendars designs with cork surface. Planners choices are magnetic, glass board and more.