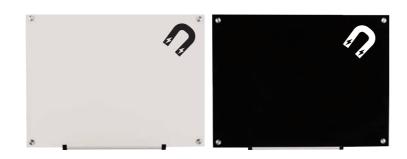

#### Magnetic Glass Board

Pen tra

- » Tempered black glass surface with magnetic properties
- » Ultra smooth writing surface
- » Pen tray, mounting kit and instructions included
- » Anti-scratch surface for life time writing usage
- » 4 mm thickness