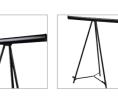

#### **Whiteboard Stand H Shape Legs**

- » Strong H shape steel base with 4 lockable casters
- » Height adjustable for ultimate flexibility
- » Supports can accommodate a wide range of board size

| SIZE(mm)   | SIZE(inch) | REF   | COLOR | BAG | INNER [[[]] | MASTER |
|------------|------------|-------|-------|-----|-------------|--------|
| 112×57×151 | -          | BD143 | •     | 1   | -           | 1      |

#### **Whiteboard Stand H Shape Legs**

- » Strong H shape steel base with 4 lockable casters
- » Height adjustable for ultimate flexibility
- » Supports can accommodate a wide range of board size
- » Adjustable board angle