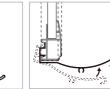

#### **Glass Board**

Pen tra

- Frameless board design blends seamlessly into any environment
- » Tempered glass for safer use with 4 mm thickness
- » Ultra smooth writing surface
- » Pen tray, mounting kit and instructions included
- » Anti-scratch surface for life time writing usage