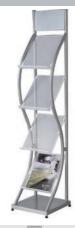

#### **Brochure Rack with A Shape Legs**

- » The brochure rack has a strong, textured metal construction
- » Ideal for holding notes, brochures and meeting packs
- » The holder keeps items in full view with a clear front
- » The leaflet dispenser is 3 layers for accommodating numerous documents

| SIZE(mm)    | SIZE(inch) | REF   | COLOR | BAG | INNER [[]] | MASTER |
|-------------|------------|-------|-------|-----|------------|--------|
| 635×270×820 | -          | BD151 | •     | 1   | 1          | 4      |