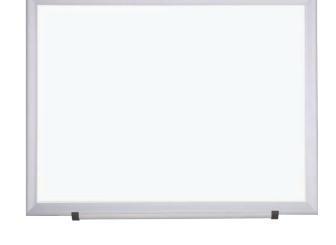

#### **WHITEBOARD**

- Aluminum frame with ABS corner for longer shelf life
   Sliding mounting parts for variable mounting point centers
   Galvanised steel backing plate for extra resistance
- Hard surface coating allows for improved scratch resistance
   Foldable pen tray for compact transportation and convenient accessory tidy
- Can be perfectly erased up to 60 days