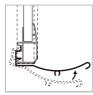

#### Magnetic Glass Board

Pen tra

- » Tempered black glass surface with magnetic properties
- » Ultra smooth writing surface
- » Pen tray, mounting kit and instructions included
- » Anti-scratch surface for life time writing usage
- » 4 mm thickness