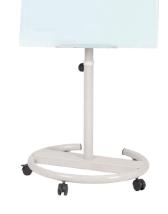

#### Magnetic Glass Board with Mobile Base

- » Frameless board design blends seamlessly into any environment
- » Tempered glass surface with Magnetic properties provides the ultimate style and function
- » Ultra smooth writing surface
- » Pen tray, assembling kits and instructions included
- » Anti-scratch surface for life time writing usage
- » Strong steel base with 5 lockable casters
- » Wide base delivers stability while the durable, dual-wheel locking casters provide mobility