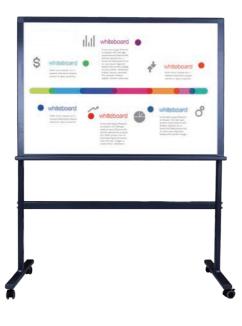

#### **WHITEBOARD**

- Aluminum frame with ABS corner for longer shelf life
   Sliding mounting parts for variable mounting point centers
   Galvanised steel backing plate for extra resistance
- Hard surface coating allows for improved scratch resistance
   Foldable pen tray for compact transportation and convenient accessory tidy
- Can be perfectly erased up to 60 days

- Aluminum frame for longer shelf life
- Thicker material for greater durability
- Galvanised steel backing plate for extra resistance
   Hard surface coating allows for improved scratch resistance
- Integrated large pen tray provides convenient storage for more accessories
- Can be perfectly erased up to 45 days
   Sliding mounting parts for variable mounting point centers

- Sliding mounting parts for variable mounting point centers
   Galvanised steel backing plate for extra resistance
- Hard surface coating allows for improved scratch resistance
   Foldable pen tray for compact transportation and convenient accessory tidy
- Can be perfectly erased up to 60 days