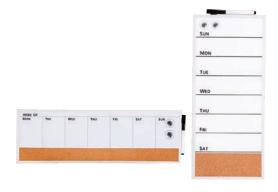

#### Planner & Combo Boards:

Deli provide high quality writing surface with more stylish and personalized calendars, combo boards, like annual calendar, monthly or weekly calendars designs with cork surface. Planners choices are magnetic, glass board and more.

#### Writing & Display for Home & Small Office:

Fancy and easy hold small boards, packaged with magnets, dry erase marker and soft magnets, mount tapes to put on refrigerator or wall. They can also be used as kids' teaching and group meeting.