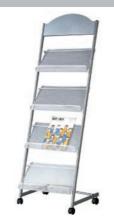

#### **Brochure Rack with Mobile Base**

- » The brochure rack has a strong, textured metal construction
- » Ideal for holding notes, brochures and meeting packs
- » The holder keeps items in full view with a clear front
- The leaflet dispenser works as 5 layers racks for accommodating numerous documents, also works as dual magazine racks

|    | SIZE(mm)    | SIZE(inch) | REF   | COLOR | BAG | INNER [[]] | MASTER |
|----|-------------|------------|-------|-------|-----|------------|--------|
| 40 | 635×360×875 | -          | BD152 | •     | 1   | 1          | 4      |