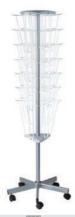

#### **Rotary Wire Brochure Rack with Mobile Base**

- » Strong steel construction with mobility
- » Ideal for holding notes, brochures and meeting packs
- » The holder keeps items in full view with a clear front
- » The leaflet dispenser is 6 layers for accommodating numerous documents

|    | SIZE(mm)     | SIZE(inch) | REF   | COLOR | BAG | INNER [[]] | MASTER |
|----|--------------|------------|-------|-------|-----|------------|--------|
| .2 | 450×450×1365 | -          | BD158 | •     | 1   | 1          | 4      |