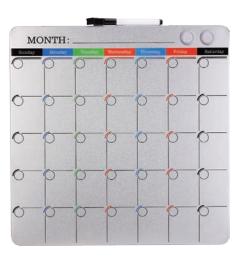

### SOLIDLINE Calendar Board & 3 in 1 Combo Board

- » High quality plastic frame
- » Magnetic callender board is perfect for home, office or classroom use
- » Strong corrugated backing
- » Felt-tip marker and 2 magnets included as added value
- » Self-stick tape for mounts
- » Modern and clean design that fits to any décor