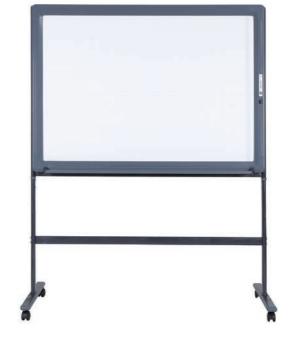

#### WHITEBOARD CHALK BOARD

- Aluminum frame with ABS corner for longer shelf life
- Can be perfectly erased up to 45 days
  Sliding plastic clip on top to hold paper sheets easily for convenient display
- 4 casters for quick and easy moving in meetings, fix the stand when in use
- Foldable pen tray for compact transportation and convenient accessory tidy
   Whiteboard and Green chalk board 2 sided design to satisfy different presentation needs

| Ref.  | Spec.               | Single/Asst. | Unit | PK. Type | Sales PK/<br>Inner/Master |
|-------|---------------------|--------------|------|----------|---------------------------|
| E7893 | 600×900mm 24IN×36IN | Single       | PCS  | HDPE Bag | 1/-/1                     |

- Aluminum frame with ABS corner for longer shelf life
- Can be perfectly erased up to 45 days
   Double sided magnetic whiteboard for easier communication
- 4 casters for quick and easy moving in meetings, fix the stand when in use • Foldable pen tray for compact transportation and convenient accessory tidy

| Ref.  | Spec.                | Single/Asst. | Unit | PK. Type | Sales PK/<br>Inner/Master |
|-------|----------------------|--------------|------|----------|---------------------------|
| E7882 | 900×1200mm 36IN×48IN | Single       | PCS  | Poly Bag | 1/-/1                     |
| E7883 | 900×1500mm 36IN×60IN | Single       | PCS  | Poly Bag | 1/-/1                     |