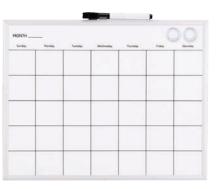

#### Planner & Combo Boards:

Deli provide high quality writing surface with more stylish and personalized calendars, combo boards, like annual calendar, monthly or weekly calendars designs with cork surface. Planners choices are magnetic, glass board and more.

### SOLIDLINE Calendar Board & 3 in 1 Combo Board

- » High quality plastic frame
- » Magnetic callender board is perfect for home, office or classroom use
- » Strong corrugated backing
- » Felt-tip marker and 2 magnets included as added value
- » Self-stick tape for mounts
- » Modern and clean design that fits to any décor