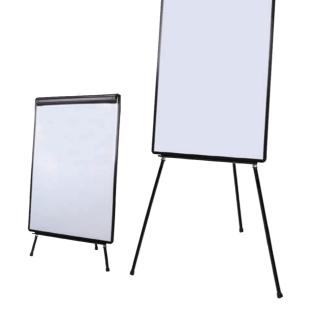

# Monthly Fruit Production MOBILE BOARD & EASEL Deli provides mobile communication systems for different meeting rooms. All mobile boards are magnetic, with durable frame structure and with strong stands. Premium enamel mobile board options to match different communication need. Deli also offers 2-side dry erase boards, electric mobile board, hand switch duo boards and Mobile Deli also provide Brochure Racks, choices.

# MOBILE BOARD & EASEL

|          |                                              | DISCOVED | 220 | DEVOND                                  |
|----------|----------------------------------------------|----------|-----|-----------------------------------------|
|          | Tripod Easel<br>Board                        | DISCOVER | PRO | BEYOND                                  |
| Easel    | U Shape<br>Leg Easel Board                   |          |     |                                         |
| Board    | A Shape Leg<br>Easel Board                   |          |     |                                         |
|          | Easel board with<br>Mobile Base              |          |     |                                         |
| Mobile   | Mobile Board with<br>H Shape Legs            |          |     | 1 - 1 - 1 - 1 - 1 - 1 - 1 - 1 - 1 - 1 - |
| Board    | 2-sided Mobile<br>Board with H<br>Shape Legs |          |     |                                         |
|          | Board Stand                                  |          |     |                                         |
| EASEL    | Metal Easel                                  |          |     | A                                       |
|          | Wood Easel                                   | A        |     |                                         |
| Brochure | Brochure Rack                                |          |     |                                         |
| Rack     | Magazine Rack                                |          |     |                                         |
| Poster   | Poster Board                                 |          |     |                                         |
| Board    | Poster Board<br>with Stand                   |          |     |                                         |

#### Tripod Easel

- » Plactis frame is sturdy and stylish
- » Easy-clean melamine dry-erase surface suitable for moderate use
- » Durable MDF backing with melamine coating
- » Pen tray
- » Foldable legs for easy transportation and storage
- » Telescoping legs for extended floor use
- » 2 Screw type hook for easy and firmly fix flipchart pad

#### **Easel Board with Mobile Base**

Lockable

- » Durable and stylish aluminum frame
- » Easy-clean melamine dry-erase surface suitable for moderate use
- » Durable MDF backing
- » Blue paper on the back for decoration and damp-proof
- » Full length pen trav
- » Strong steel base with 5 lockable casters
- » 2 Screw type hook for easy and firmly fix flipchart pad
- » Adjustable board angle