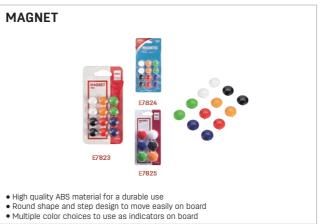

| Ref.  | Spec.  | Single/Asst. | Unit | PK. Type     | Sales PK/Inner/<br>Master |
|-------|--------|--------------|------|--------------|---------------------------|
| E7823 | Φ15mm  | Single       | PCS  | Blister Card | 1/24/432                  |
| E7824 | Φ 20mm | Single       | PCS  | Blister Card | 1/24/288                  |
| E7825 | φ30mm  | Single       | PCS  | Blister Card | 1/24/288                  |