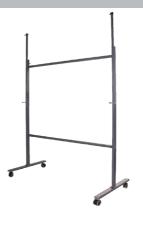

#### **Whiteboard Stand H Shape Legs**

- » Strong H shape steel base with 4 lockable casters
- » Height adjustable for ultimate flexibility
- » Supports can accommodate a wide range of board size

| SIZE(mm)   | SIZE(inch) | REF   | COLOR | BAG | INNER [[[]] | MASTER |
|------------|------------|-------|-------|-----|-------------|--------|
| 112×57×151 | -          | BD143 | •     | 1   | -           | 1      |

#### **Whiteboard Stand H Shape Legs**

- » Strong H shape steel base with 4 lockable casters
- » Height adjustable for ultimate flexibility
- » Supports can accommodate a wide range of board size
- » Adjustable board angle

| SIZE(mm)   | SIZE(inch) | REF   | COLOR | BAG | INNER | MASTER |
|------------|------------|-------|-------|-----|-------|--------|
| 180×56×157 | -          | BD144 | •     | 1   | -     | 1      |