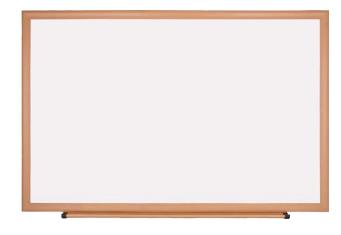

#### **WHITEBOARD**

- Aluminum frame with ABS corner for longer shelf life
   Sliding mounting parts for variable mounting point centers
   Galvanised steel backing plate for extra resistance
- Hard surface coating allows for improved scratch resistance
   Foldable pen tray for compact transportation and convenient accessory tidy
- Can be perfectly erased up to 60 days

- Aluminum frame for longer shelf life
- Thicker material for greater durability
- Galvanised steel backing plate for extra resistance
   Hard surface coating allows for improved scratch resistance
- Integrated large pen tray provides convenient storage for more accessories
- Can be perfectly erased up to 45 days
   Sliding mounting parts for variable mounting point centers

- Sliding mounting parts for variable mounting point centers
   Galvanised steel backing plate for extra resistance
- Hard surface coating allows for improved scratch resistance
   Foldable pen tray for compact transportation and convenient accessory tidy
- Can be perfectly erased up to 60 days