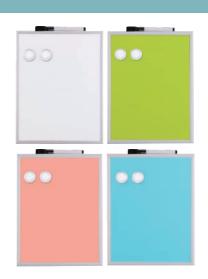

#### Writing & Display for Home & Small Office:

Fancy and easy hold small boards, packaged with magnets, dry erase marker and soft magnets, mount tapes to put on refrigerator or wall. They can also be used as kids' teaching and group meeting.

#### SOLIDLINE Magnetic Whiteboard

- » Pastic frame with very modern and trendy color options
- » Magnetic boards offer smooth dry erase function
- » Durable corrugated backing
- » Marker and magnets included as added value
- » With pen clip
- » Mounts with included magnets or self-stick tape for extra versatility
- » Perfect for back to school

#### HYBRID Magnetic Whiteboard

- » Stylish contemporary aluminium and plastic + Aluminum frame
- » Magnetic boards offer dual functionality as both a dry-erase writing board and magnetic bulletin board.
- » Durable corrugated backing
- » Marker and magnets included as added value
- » With pen clip
- » Mounts with included magnets or self-stick tape for extra versatility
- » Perfect for back to school

#### SLIMLINE Magnetic Whiteboard

- » Silver aluminum frame
- » Magnetic boards offer dual functionality as both a dry-erase writing board and magnetic bulletin board.
- » Surface is available in colors
- » Durable backing material
- » Marker and magnets included as added value
- » With pen clip
- » Mounts with included magnets or self-stick tape for extra versatility
- » Perfect for back to school