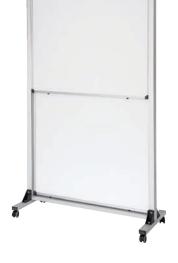

#### WHITEBOARD CHALK BOARD

- Aluminum frame with ABS corner for longer shelf life
- Can be perfectly erased up to 45 days
  Sliding plastic clip on top to hold paper sheets easily for convenient display
- 4 casters for quick and easy moving in meetings, fix the stand when in use
- Foldable pen tray for compact transportation and convenient accessory tidy
   Whiteboard and Green chalk board 2 sided design to satisfy different presentation needs

| Ref.  | Spec.               | Single/Asst. | Unit | PK. Type | Sales PK/<br>Inner/Master |
|-------|---------------------|--------------|------|----------|---------------------------|
| E7893 | 600×900mm 24IN×36IN | Single       | PCS  | HDPE Bag | 1/-/1                     |