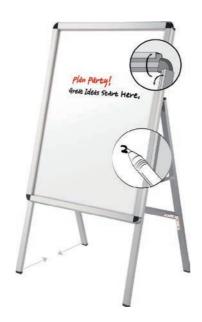

#### **Premium Poster Board**

- » Silver finish, aluminum frame is sturdy and stylish
- » Smooth melamine whiteboard surface
- » Studry MDF backing
- » Available in A4,A3,A2 and A1 version
- » Elegant and stable flipchart holder allowing you to display papers easily

#### Poster Board with A Shape Stand

- » Easy-clean basic dry-erase surface suitable for moderate use
- » Extra sturdy 4 leg construction with support braces
- » Lightweight frame collapses to compactly store and transport easel
- » Elegant and stable flipchart holder allowing you to display papers easily

#### **Double Sided Poster Board With A Shape Stand**

- » Aluminum frame with ABS corner for longer shelf life
- » Easy-clean basic dry-erase surface suitable for moderate use
- » Extra sturdy 4 leg construction with support braces
- » Folds flat for storage and to aid carrying
- » Elegant and stable flipchart holder allowing you to display papers easily
- » Dual-sided dry erase surface