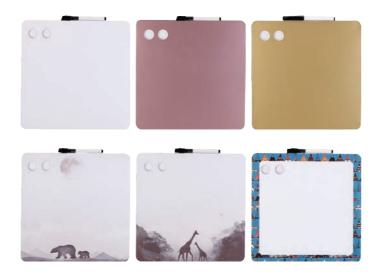

#### Writing & Display for Home & Small Office:

Fancy and easy hold small boards, packaged with magnets, dry erase marker and soft magnets, mount tapes to put on refrigerator or wall. They can also be used as kids' teaching and group meeting.