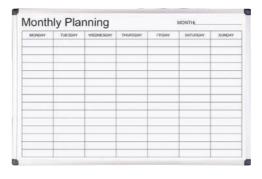

#### Planner & Combo Boards:

Deli provide high quality writing surface with more stylish and personalized calendars, combo boards, like annual calendar, monthly or weekly calendars designs with cork surface. Planners choices are magnetic, glass board and more.