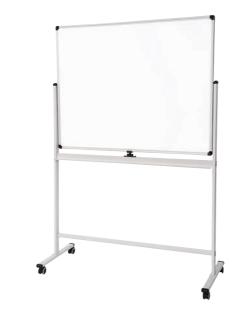

# E7870 112×57×151cm Single PCS Carton 1/-/1

Adjustable structure to hold different board sizes

E7810

110×50×40mm

- Adjustable and more flexible for board height and display angle
   4 casters for quick and easy moving in meetings, fix the stand when in use

| Ref.  | Spec.        | Single/Asst. | Unit | PK. Type | Sales PK/Inner/<br>Master |
|-------|--------------|--------------|------|----------|---------------------------|
| E7830 | 120×56×157cm | Single       | PCS  | Carton   | 1/-/1                     |

#### **Whiteboard Stand H Shape Legs**

- » Strong H shape steel base with 4 lockable casters
- » Height adjustable for ultimate flexibility
- » Supports can accommodate a wide range of board size

| SIZE(mm)   | SIZE(inch) | REF   | COLOR | BAG | INNER [[[]] | MASTER |
|------------|------------|-------|-------|-----|-------------|--------|
| 112×57×151 | -          | BD143 | •     | 1   | -           | 1      |

#### **Whiteboard Stand H Shape Legs**

- » Strong H shape steel base with 4 lockable casters
- » Height adjustable for ultimate flexibility
- » Supports can accommodate a wide range of board size
- » Adjustable board angle

| SIZE(mm)   | SIZE(inch) | REF   | COLOR | BAG | INNER | MASTER |
|------------|------------|-------|-------|-----|-------|--------|
| 180×56×157 | -          | BD144 | •     | 1   | -     | 1      |