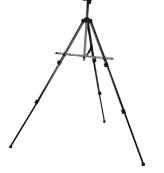

#### Tripod Easel

- » Plactis frame is sturdy and stylish
- » Easy-clean melamine dry-erase surface suitable for moderate use
- » Durable MDF backing with melamine coating
- » Pen tray
- » Foldable legs for easy transportation and storage
- » Telescoping legs for extended floor use
- » 2 Screw type hook for easy and firmly fix flipchart pad

#### **Extentable Tripod Easel**

- » Plactis frame is sturdy and stylish
- » Easy-clean melamine dry-erase surface suitable for moderate use
- » Durable MDF backing
- » Blue paper on the back for decoration and damp-proof
- » Full length pen tray
- » Foldable legs for easy transportation and storage
- » Telescoping legs for extended floor use
- » 2 adjustable pad hook design for different flipchart pad