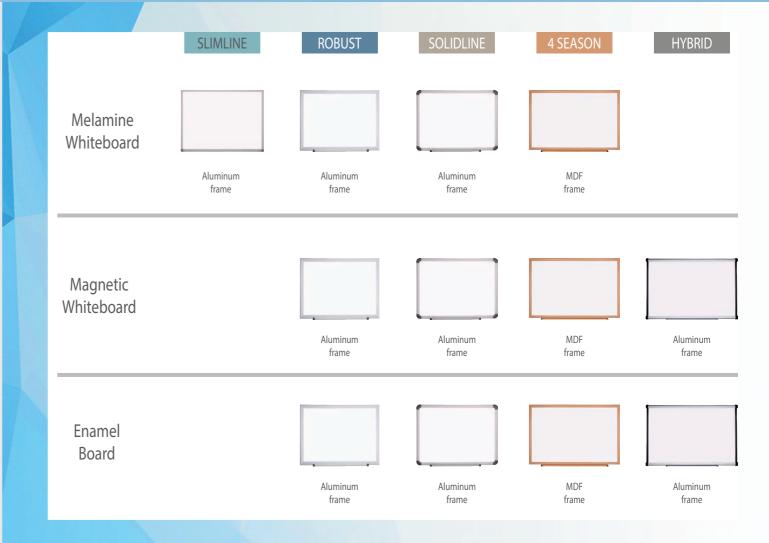

# **WRITING BOARD**

SLIMLINE/ ROBUST

Use strong and durable aluminum frame, gives purity and simplicity to perfectly match most office and business scenario.

SOLIDLINE

Rounded black corners in 4 angles provide smoothness and hanging function.

Durable Aluminum frame offers strong support of the board and using durability.

4SEASON

Use natural plant to create strong MDF frames. We provide oak, cherry wood and other color frame styles to match different office and home rooms, try showing spirit of Spring, Summer, Autumn and Winter, 4 seasons views.

HYBRID

Symmetric 2 color tones provide clean and very modern, simple and still stylish frame designs, perfectly fit into your nice and modern office, business and home places, to show quality of your place.