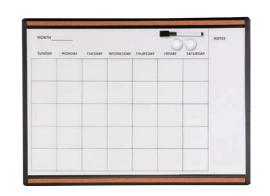

### SOLIDLINE Calendar Board & 3 in 1 Combo Board

- » High quality plastic frame
- » Magnetic callender board is perfect for home, office or classroom use
- » Strong corrugated backing
- » Felt-tip marker and 2 magnets included as added value
- » Self-stick tape for mounts
- » Modern and clean design that fits to any décor

| SIZE(mm) | SIZE(inch) | REF   | COLOR | BAG | INNER [[]] | MASTER |
|----------|------------|-------|-------|-----|------------|--------|
| 280×356  | 11×14      | BD228 | •     | 1   | -          | 6      |
| 432×584  | 17×23      | BD229 | •     | 1   | -          | 6      |
| 432×584  | 17×23      | BD230 | •     | 1   | -          | 6      |