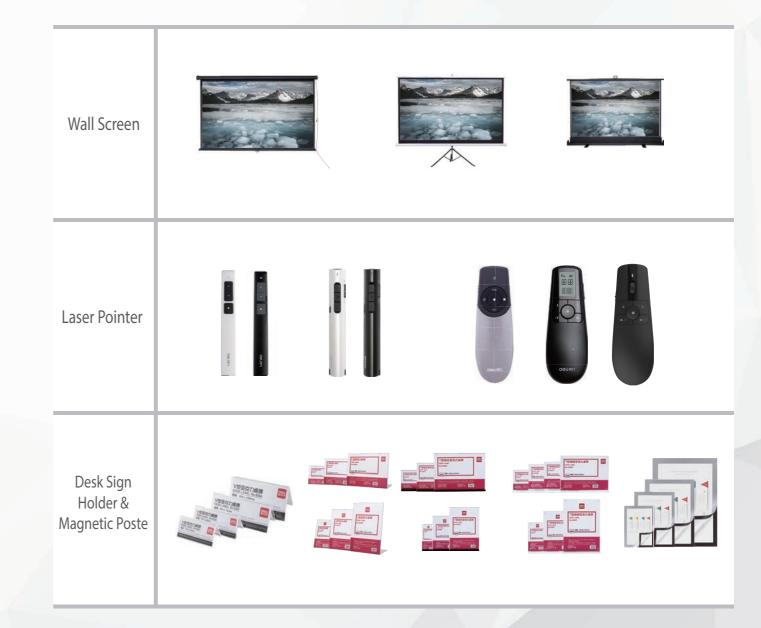

#### **MEETING SOLUTION**

Wall display Laser pointer Desk sign holder

### deli "PRODUCT & INNOVATION"

- Deli covers very wide board categories and other visual communication products which include: Writing board, Display board, Mobile board, Planner, Easel, Glass board, Cork tiles, Combo board, Flexible board, Signage, Magazine racket, Laser pointer, Wall screen, Desk sign holder and Accessories, totally more than 400 products.
- Every year, Deli internal designer team and also Deli global design partners (from Germany, Japan and etc.) provides innovative and attractive visual products designs