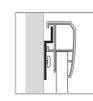

#### **WHITEBOARD**

- Aluminum frame with ABS corner for longer shelf life
   Sliding mounting parts for variable mounting point centers
   Galvanised steel backing plate for extra resistance
- Hard surface coating allows for improved scratch resistance
   Foldable pen tray for compact transportation and convenient accessory tidy
- Can be perfectly erased up to 60 days

- Aluminum frame for longer shelf life
- Thicker material for greater durability
- Galvanised steel backing plate for extra resistance
   Hard surface coating allows for improved scratch resistance
- Integrated large pen tray provides convenient storage for more accessories
- Can be perfectly erased up to 45 days
   Sliding mounting parts for variable mounting point centers

- Sliding mounting parts for variable mounting point centers
   Galvanised steel backing plate for extra resistance
- Hard surface coating allows for improved scratch resistance
   Foldable pen tray for compact transportation and convenient accessory tidy
- Can be perfectly erased up to 60 days